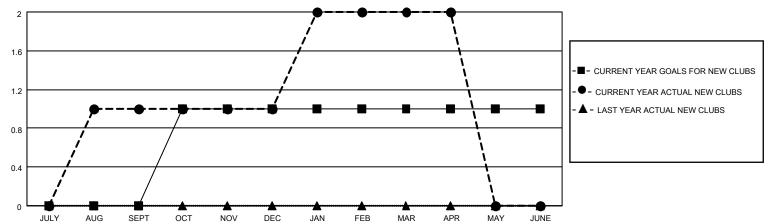

## MONTHLY MEMBERSHIP PROGRESS REPORT

# **LOCATION TENNESSEE**

APR/MAY/JUNE

### District 12 N

| Clubs RESULTS FOR 2021-2022 |   |   |   | Members RESULTS FOR 2021-2022 |    |    |    |
|-----------------------------|---|---|---|-------------------------------|----|----|----|
|                             |   |   |   |                               |    |    |    |
| JULY/AUG/SEPT               | 0 | 1 | 0 | JULY/AUG/SEPT                 | 41 | 68 | 48 |
| OCT/NOV/DEC                 | 1 | 0 | 1 | OCT/NOV/DEC                   | 39 | 14 | 39 |
| JAN/FEB/MAR                 | 0 | 1 | 0 | JAN/FEB/MAR                   | 37 | 40 | 25 |

APR/MAY/JUNE

38

3

#### GOALS AND ACTUAL NEW CLUBS CUMULATIVE



#### GOALS AND ACTUAL MEMBERS CUMULATIVE



| DROPPED CLUBS: 1 |    | 24 CLUBS OF 43 ADDED 1 OR<br>MORE NEW MEMBERS | GENDER DISTRIBUTION                 |              |  |
|------------------|----|-----------------------------------------------|-------------------------------------|--------------|--|
|                  |    | MORE NEW MEMBERS                              | MALE                                | 510 (58.96%) |  |
|                  |    |                                               | FEMALE 355 (41.04%)                 |              |  |
| DROPPED MEMBERS  |    |                                               | NON BINARY 0 (0.00%)                |              |  |
| DE05405D         | 40 |                                               | PREFER NOT TO ANSWER