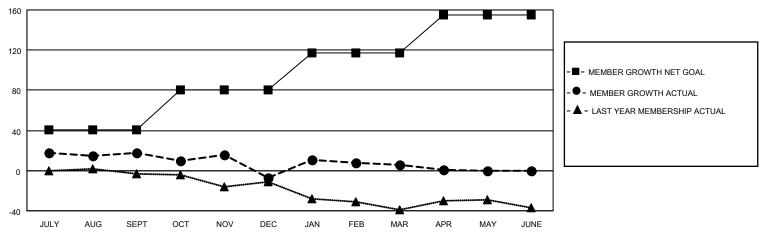

#### GOALS AND ACTUAL MEMBERS CUMULATIVE

| DROPPED CLUBS: 1 |    | 24 CLUBS OF 43 ADDED 1 OR<br>MORE NEW MEMBERS | GENDER DISTRIBUTION                 |              |  |
|------------------|----|-----------------------------------------------|-------------------------------------|--------------|--|
|                  |    | MORE NEW MEMBERS                              | MALE                                | 510 (58.96%) |  |
|                  |    |                                               | FEMALE 355 (41.04%)                 |              |  |
| DROPPED MEMBERS  |    |                                               | NON BINARY 0 (0.00%)                |              |  |
| DE05405D         | 40 |                                               | PREFER NOT TO ANSWER                | 0 (0.00%)    |  |
| DECEASED         | 13 |                                               |                                     |              |  |
| CLUB CANCELLED   | 13 | CLICK HERE FOR CUMULATIVE                     | TOTAL FAMILY UNIT MEMBERS           | 235          |  |
| OTHER            | 93 | MEMBERSHIP DATA                               |                                     |              |  |
| TOTAL 119        |    |                                               | FAMILY MEMBERS PAYING HALF DUES 120 |              |  |
|                  |    |                                               |                                     |              |  |